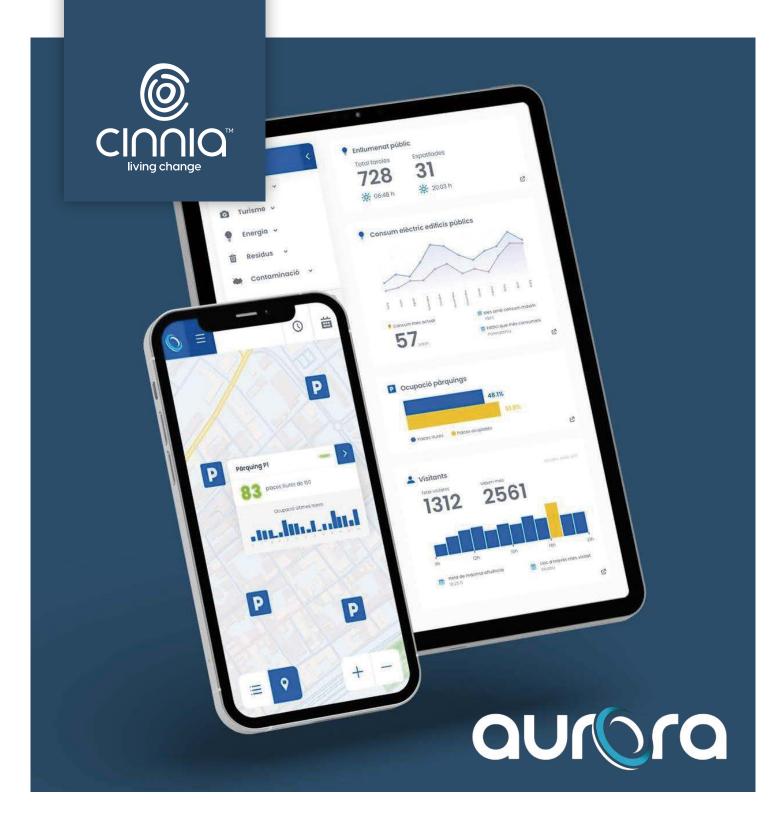

## Smart City Aurora platform

Is the comprehensive solution for managing municipal services in a smarter, safer, and more efficient way. Intuitive, scalable, and secure, based on open standards, it uses IoT technology and the power of Deep Learning to easily adapt to the specific needs of each city.

## Cinnia's intelligence

Through data analysis, Aurora provides a deep insight into infrastructure and behavioral patterns. This enables the detection of improvement opportunities, anticipation of issues, and the adoption of preventive measures. This, in turn, ensures the delivery of quality services and an optimal experience for citizens and visitors.

## **Functionalities**

- Centralize data from all municipal areas for easy access.
- Process data in an integrated manner for unified management.
- View real-time information through intuitive and configurable maps and charts.
- Achieve a comprehensive vision with a repository capable of understanding the past, present, and future.
- Analyze histories to predict and support intelligent decisions.
- Dynamic tools for managing alerts, KPIs, and reports.
- Engage citizens by streamlining communication and issue resolution.