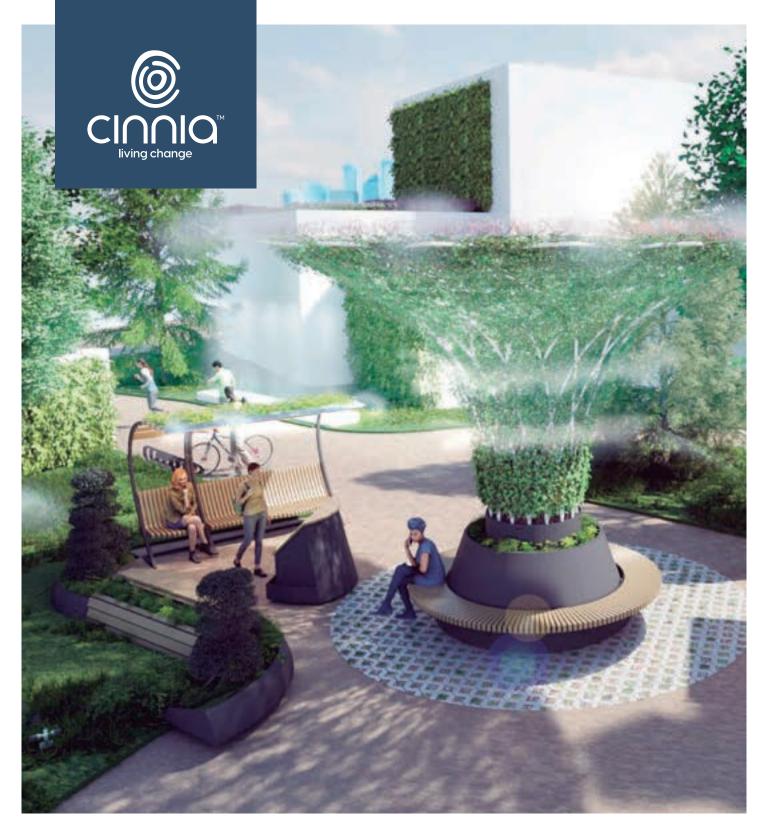

## Climate shelters

Cool islands for urban environments

Our Climate Refuges create liveable and sustainable environments that contribute to reducing the heat effect. Through a smart combination of sustainable elements, we generate more shade, lower high temperatures, and promote social interaction.

Modular and adaptable, they offer countless combinations for any space or need, making them the ultimate solution for reducing urban space temperatures.

The implementation of these solutions promotes the health and well-being of citizens by creating living spaces with more favourable conditions.

## **Benefits**

- Reduces the environmental temperature by up to 10 degrees.
- Improves environmental conditions by creating humid spaces.
- C Enhances air quality and reduces environmental and acoustic pollution.
- 🖉 Increases biodiversity.
- Adapts to any type of space or need.
- Promotes social interaction