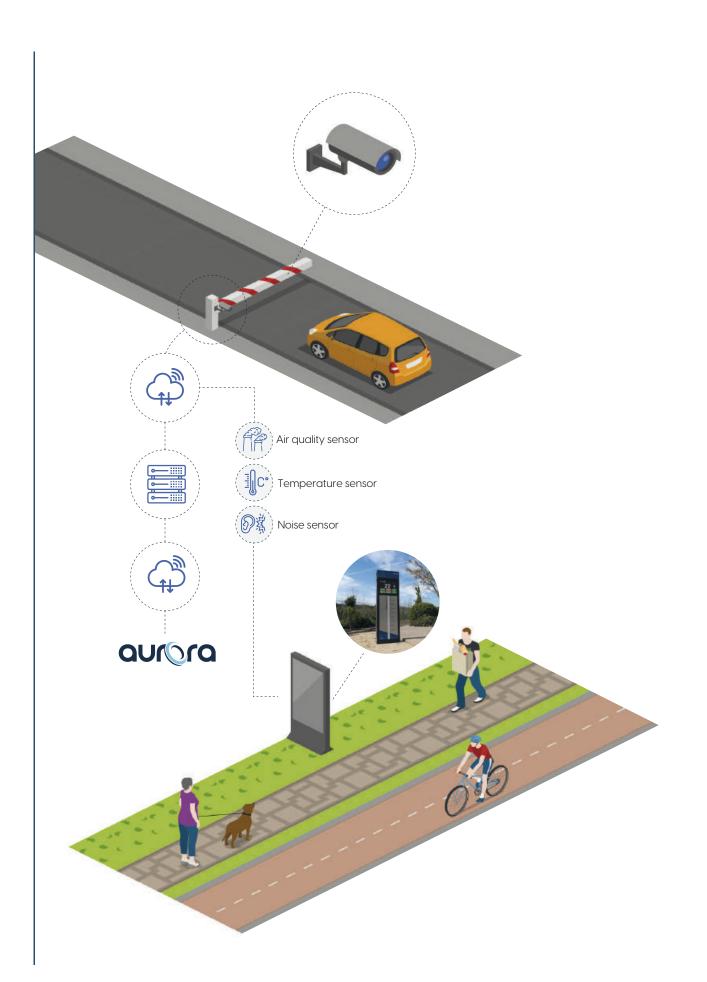

## Innovative solution for efficient traffic circulation.

Innovative solution for efficient traffic circulation. With advanced technology and intelligent features, it regulates pedestrians and vehicles precisely and safely. It integrates detection with sensors and cameras for real-time data, including air quality and noise.

It utilizes intelligent analysis and algorithms to identify patterns and optimizes transit.

Additionally, it acts as a visual tool for traffic communication.

9O2 225 252 info@cinniagroup.com **cinniagroup.com** 