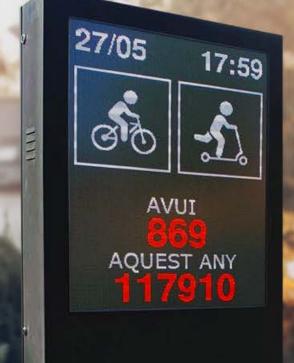

## Innovative solution for efficient traffic circulation.

Innovative solution for efficient traffic circulation. With advanced technology and intelligent features, it regulates pedestrians and vehicles precisely and safely. It integrates detection with sensors and cameras for real-time data, including air quality and noise.

It utilizes intelligent analysis and algorithms to identify patterns and optimizes transit.

Additionally, it acts as a visual tool for traffic communication.

9O2 225 252 info@cinniagroup.com **cinniagroup.com** 